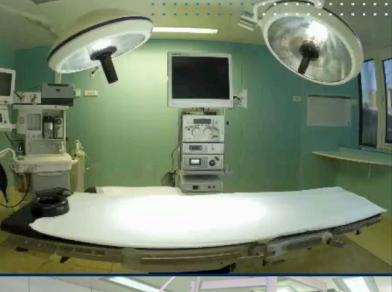

#### **Central operating room:**

- 10 rooms including 3 hyperaseptic rooms
- 15 post-interventional monitoring stations