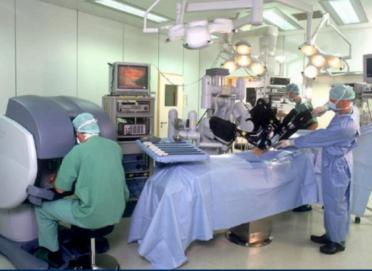

#### The DA VINCI ROBOT Intuitive Surgical

This tool has in fact led to a revolution in operating theaters, in particular in the field of urological surgery especially for the treatment of prostate cancer.

- Prostate cancer surgery
- Kidney cancer surgery
- Gynecologic cancer surgery